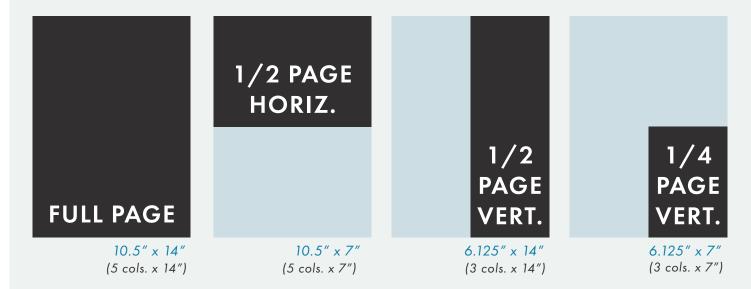

## **Print** Advertisement

| PAGE SIZE    | DIMENSIONS  | B/W SINGLE<br>INSETION | COLOR SINGLE<br>INSETION |
|--------------|-------------|------------------------|--------------------------|
| Full Page    | 10.5" X 14" | \$1925.00              | \$2175.00                |
| Half Page    | 10.5" X 7"  | \$1072.50              | \$1322.50                |
| Quarter Page | 6.125" X 7" | \$577.50               | \$827.50                 |

Open Retail Rate: \$27.50 per column inch (5-column tabloid)

Pre-print Inserts: \$70 per thousand for single sheet. Higher rate for heavier inserts.

Additional sizes can be made available upon request.